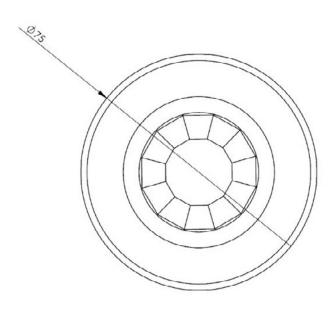

# Technical Drawings

Drawing 2: XD100 Flush Mount

© EAE Technology www.eaetechnology.com

#### Technical Data

| Type of protection | IP 20                                                | EN 60 529                                                      |
|--------------------|------------------------------------------------------|----------------------------------------------------------------|
| Safety class       | II                                                   | EN 61 140                                                      |
| Power supply:      | Voltage                                              | 12V 22V DC, DALI line                                          |
|                    | Current consumption                                  | < 7 mA                                                         |
| Connections        | DALI                                                 | Terminal Connection                                            |
| Application Area   |                                                      | Interior rooms                                                 |
| Sensor Type        |                                                      | Passive infrared                                               |
| Installation       | Location                                             | Ceiling                                                        |
|                    | Recommended height                                   | 2,5m - 5m                                                      |
| Detection          | Diameter (at height of 2,5m)                         | 9m movement detection (MD100)<br>6m movement detection (PD100) |
|                    | Area                                                 | 64 m2                                                          |
|                    | Angle                                                | 360°                                                           |
|                    | Light level                                          | 10 – 1000 lux                                                  |
| Temperature range  | Ambient                                              | -5° C + 45° C                                                  |
|                    | Storage                                              | -25° C + 55° C                                                 |
|                    | Transport                                            | -25° C + 70° C                                                 |
| Dimensions         | Flush mount                                          | Dia: 75 mm Height: 38.4 mm                                     |
|                    | Surface mount                                        | Dia: 96 mm Height: 51.6 mm                                     |
| Weight             | 0.06 kg                                              |                                                                |
| Вох                | Plastic, polycarbonate, colour white                 |                                                                |
| CE                 | In accordance with the EMC guideline and low voltage |                                                                |
|                    |                                                      |                                                                |