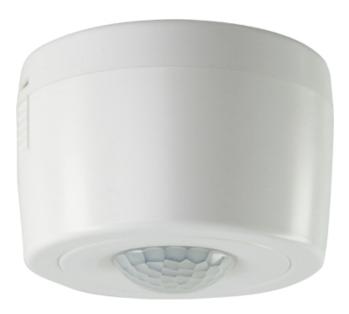

## General Description

Figure 1: XD100 Surface Mount

Figure 2: XD100 Flush Mount

- XD100 DALI Presence Detector is ideal for interior rooms such as medium to large-size offices, corridors, classrooms, conference and meeting rooms, parking buildings, warehouses and sport halls.
- Available in two models
  - PD100 Presence Detector (suitable for precise presence detection
  - MD100 Motion Detector (suitable for wide range movement detection)
- Available in flush mounted and surface mounted versions
- Measures the ambient brightness between 10 1000 lux
- Reports presence and brightness data via DALI-2 commands
- Device does not require an additional power supply.
- Test and calibration mode allow for easy installation.
- Compatible with relative DALI-2 standards
  - Control device (IEC 62386-103)
  - Presence sensor (IEC 62386-303)
  - Brightness sensor (IEC 62386-304)