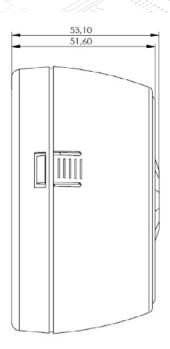

# Technical Drawings

Drawing 2: XD100 Flush Mount

© EAE Technology www.eaetechnology.com

#### Technical Data

| Type of protection | IP 20                                                | EN 60 529                                                      |
|--------------------|------------------------------------------------------|----------------------------------------------------------------|
| Safety class       | II                                                   | EN 61 140                                                      |
| Power supply:      | Voltage                                              | 12V 22V DC, DALI line                                          |
|                    | Current consumption                                  | < 7 mA                                                         |
| Connections        | DALI                                                 | Terminal Connection                                            |
| Application Area   |                                                      | Interior rooms                                                 |
| Sensor Type        |                                                      | Passive infrared                                               |
| Installation       | Location                                             | Ceiling                                                        |
|                    | Recommended height                                   | 2,5m - 5m                                                      |
| Detection          | Diameter (at height of 2,5m)                         | 9m movement detection (MD100)<br>6m movement detection (PD100) |
|                    | Area                                                 | 64 m2                                                          |
|                    | Angle                                                | 360°                                                           |
|                    | Light level                                          | 10 – 1000 lux                                                  |
| Temperature range  | Ambient                                              | -5° C + 45° C                                                  |
|                    | Storage                                              | -25° C + 55° C                                                 |
|                    | Transport                                            | -25° C + 70° C                                                 |
| Dimensions         | Flush mount                                          | Dia: 75 mm Height: 38.4 mm                                     |
|                    | Surface mount                                        | Dia: 96 mm Height: 51.6 mm                                     |
| Weight             | 0.06 kg                                              |                                                                |
| Вох                | Plastic, polycarbonate, colour white                 |                                                                |
| CE                 | In accordance with the EMC guideline and low voltage |                                                                |
|                    |                                                      |                                                                |