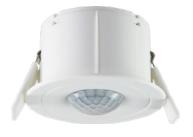

## General Description

Figure 1: XD100 Surface Mount

Figure 2: XD100 Flush Mount

- XD100 DALI Presence Detector is ideal for interior rooms such as medium to large-size offices, corridors, classrooms, conference and meeting rooms, parking buildings, warehouses and sport halls.
- Available in two models
  - PD100 Presence Detector (suitable for precise presence detection
  - MD100 Motion Detector (suitable for wide range movement detection)
- Available in flush mounted and surface mounted versions
- Measures the ambient brightness between 10 1000 lux
- Reports presence and brightness data via DALI-2 commands
- Device does not require an additional power supply.
- Test and calibration mode allow for easy installation.
- Compatible with relative DALI-2 standards
  - Control device (IEC 62386-103)
  - Presence sensor (IEC 62386-303)
  - Brightness sensor (IEC 62386-304)