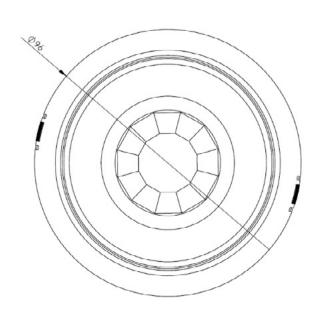

# Technical Drawings

Drawing 1: XD100 Surface Mount

#### Technical Data

| Type of protection | IP 20                                                | EN 60 529                                                      |
|--------------------|------------------------------------------------------|----------------------------------------------------------------|
| Safety class       | II                                                   | EN 61 140                                                      |
| Power supply:      | Voltage                                              | 12V 22V DC, DALI line                                          |
|                    | Current consumption                                  | < 7 mA                                                         |
| Connections        | DALI                                                 | Terminal Connection                                            |
| Application Area   |                                                      | Interior rooms                                                 |
| Sensor Type        |                                                      | Passive infrared                                               |
| Installation       | Location                                             | Ceiling                                                        |
|                    | Recommended height                                   | 2,5m - 5m                                                      |
| Detection          | Diameter (at height of 2,5m)                         | 9m movement detection (MD100)<br>6m movement detection (PD100) |
|                    | Area                                                 | 64 m2                                                          |
|                    | Angle                                                | 360°                                                           |
|                    | Light level                                          | 10 – 1000 lux                                                  |
| Temperature range  | Ambient                                              | -5° C + 45° C                                                  |
|                    | Storage                                              | -25° C + 55° C                                                 |
|                    | Transport                                            | -25° C + 70° C                                                 |
| Dimensions         | Flush mount                                          | Dia: 75 mm Height: 38.4 mm                                     |
|                    | Surface mount                                        | Dia: 96 mm Height: 51.6 mm                                     |
| Weight             | 0.06 kg                                              |                                                                |
| Вох                | Plastic, polycarbonate, colour white                 |                                                                |
| CE                 | In accordance with the EMC guideline and low voltage |                                                                |
|                    |                                                      |                                                                |