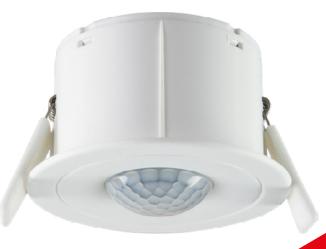

## General Description

Figure 1: XD100 Surface Mount

Figure 2: XD100 Flush Mount

- XD100 DALI Presence Detector is ideal for interior rooms such as medium to large-size offices, corridors, classrooms, conference and meeting rooms, parking buildings, warehouses and sport halls.
- Available in two models
  - PD100 Presence Detector (suitable for precise presence detection
  - MD100 Motion Detector (suitable for wide range movement detection)
- Available in flush mounted and surface mounted versions
- Measures the ambient brightness between 10 1000 lux
- Reports presence and brightness data via DALI-2 commands
- Device does not require an additional power supply.
- Test and calibration mode allow for easy installation.
- Compatible with relative DALI-2 standards
  - Control device (IEC 62386-103)
  - Presence sensor (IEC 62386-303)
  - Brightness sensor (IEC 62386-304)